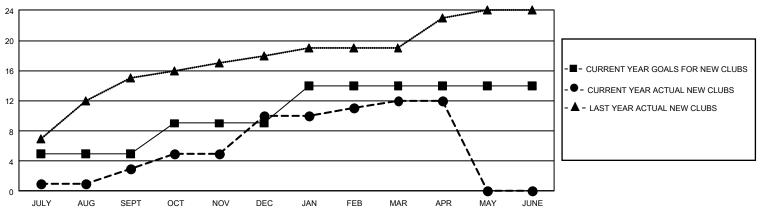

#### REPORT DOES NOT INCLUDE CLUBS IN UNDISTRICTED AREAS.

| Clubs         |               |             |               | Members               |                       |                         |                                                    |  |
|---------------|---------------|-------------|---------------|-----------------------|-----------------------|-------------------------|----------------------------------------------------|--|
|               | RESULTS FO    | R 2020-2021 |               | RESULTS FOR 2020-2021 |                       |                         |                                                    |  |
| QUARTER       | NEW CLUB GOAL | NEW CLUBS   | DROPPED CLUBS | QUARTER MEMB          | ER GROWTH NET<br>GOAL | MEMBER GROWTH<br>ACTUAL | DROPPED<br>MEMBERS ACTUAL<br>(including transfers) |  |
| JULY/AUG/SEPT | 15            | 3           | 5             | JULY/AUG/SEPT         | 2345                  | 5,392                   | 931                                                |  |
| OCT/NOV/DEC   | 12            | 7           | 2             | OCT/NOV/DEC           | 814                   | 1,452                   | 1,213                                              |  |
| JAN/FEB/MAR   | 15            | 2           | 5             | JAN/FEB/MAR           | 525                   | 1,339                   | 239                                                |  |
| APR/MAY/JUNE  | 0             | 0           | 0             | APR/MAY/JUNE          | 360                   | 78                      | 34                                                 |  |

#### GOALS AND ACTUAL NEW CLUBS CUMULATIVE