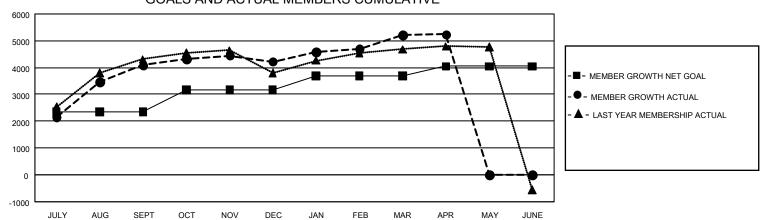

#### REPORT DOES NOT INCLUDE CLUBS IN UNDISTRICTED AREAS.

| Clubs         |               |             |               | Members               |                       |                         |                                                    |  |
|---------------|---------------|-------------|---------------|-----------------------|-----------------------|-------------------------|----------------------------------------------------|--|
|               | RESULTS FO    | R 2020-2021 |               | RESULTS FOR 2020-2021 |                       |                         |                                                    |  |
| QUARTER       | NEW CLUB GOAL | NEW CLUBS   | DROPPED CLUBS | QUARTER MEMB          | ER GROWTH NET<br>GOAL | MEMBER GROWTH<br>ACTUAL | DROPPED<br>MEMBERS ACTUAL<br>(including transfers) |  |
| JULY/AUG/SEPT | 15            | 3           | 5             | JULY/AUG/SEPT         | 2345                  | 5,392                   | 931                                                |  |
| OCT/NOV/DEC   | 12            | 7           | 2             | OCT/NOV/DEC           | 814                   | 1,452                   | 1,213                                              |  |
| JAN/FEB/MAR   | 15            | 2           | 5             | JAN/FEB/MAR           | 525                   | 1,339                   | 239                                                |  |
| APR/MAY/JUNE  | 0             | 0           | 0             | APR/MAY/JUNE          | 360                   | 78                      | 34                                                 |  |

## GOALS AND ACTUAL MEMBERS CUMULATIVE

| DROPPED CLUBS: 12 |       | 1,087 CLUBS OF 1,211 ADDED 1 OR<br>MORE NEW MEMBERS | GENDER DISTRIBUTION  MALE 32,736 (66.83%)  FEMALE 16,251 (33.17%) |                   |       |
|-------------------|-------|-----------------------------------------------------|-------------------------------------------------------------------|-------------------|-------|
| DROPPED MEMBERS   |       |                                                     | FEWALE                                                            | 10,231 (33.17 70) |       |
| DECEASED          | 71    | CLICK HERE FOR CUMULATIVE                           | TOTAL FAMILY UNIT MEMBERS                                         |                   | 9,742 |
| CLUB CANCELLED 65 |       | MEMBERSHIP DATA                                     |                                                                   |                   |       |
| OTHER             | 2,282 |                                                     | FAMILY MEMBERS PAYING HALF DUES                                   |                   | 5,901 |
| TOTAL             | 2,418 |                                                     | DOLG                                                              |                   |       |